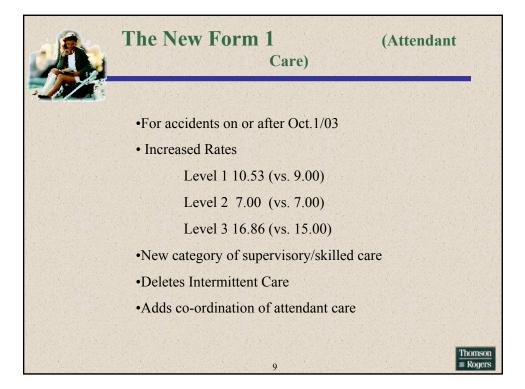

| RAFT             | D                                      | isability Certificate                       |
|------------------|----------------------------------------|---------------------------------------------|
|                  | Line this form for assidents that      | (OCF-3)                                     |
|                  | Claim Number:                          |                                             |
|                  | Policy Number:                         |                                             |
|                  | Date of Accident:<br>(YYYYMMDD)        |                                             |
|                  |                                        |                                             |
|                  |