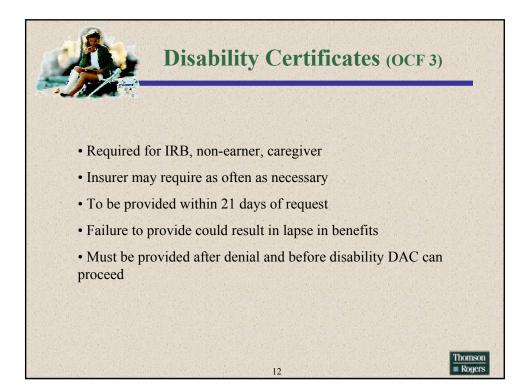

| RAFT             | D                                      | isability Certificate                       |
|------------------|----------------------------------------|---------------------------------------------|
|                  | Line this form for assidents that      | (OCF-3)                                     |
|                  | Claim Number:                          |                                             |
|                  | Policy Number:                         |                                             |
|                  | Date of Accident:<br>(YYYYMMDD)        |                                             |
|                  |                                        |                                             |
|                  |