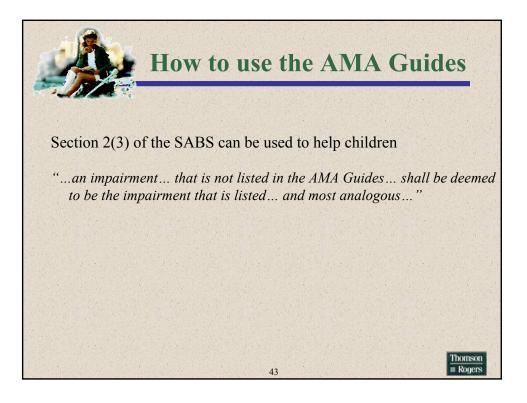

| Catastrophic Impairment" means,                                                                                                                                                                                                                                                                                                                                                                                                                                                          |  |  |
|------------------------------------------------------------------------------------------------------------------------------------------------------------------------------------------------------------------------------------------------------------------------------------------------------------------------------------------------------------------------------------------------------------------------------------------------------------------------------------------|--|--|
| OLD                                                                                                                                                                                                                                                                                                                                                                                                                                                                                      |  |  |
| (3) For the purposes of clauses (f) and (g) of<br>the definition of "catastrophic impairment" in<br>subsection (1), an impairment that is<br>sustained by an insured person but is not<br>listed in the American Medical Association's<br>Guides to the Evaluation of Permanent<br>Impairment, 4 <sup>th</sup> edition, 1993 shall be deemed<br>to be the impairment that is listed in that<br>document and that is most analogous to the<br>impairment sustained by the insured person. |  |  |