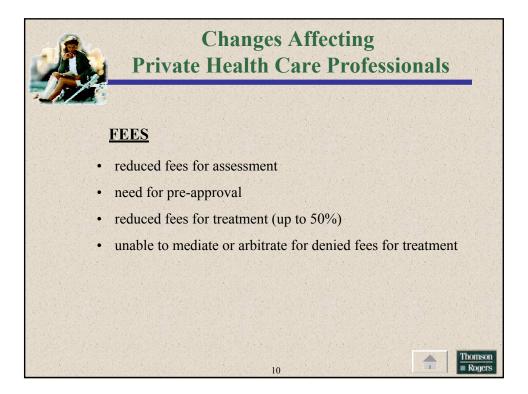

| RAFT             | D                                      | isability Certificate                       |
|------------------|----------------------------------------|---------------------------------------------|
|                  | Line this form for assidents that      | (OCF-3)                                     |
|                  | Claim Number:                          |                                             |
|                  | Policy Number:                         |                                             |
|                  | Date of Accident:<br>(YYYYMMDD)        |                                             |
|                  |                                        |                                             |
|                  |